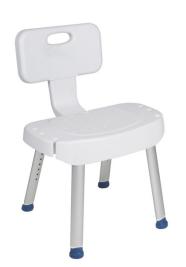

## HCPCS:

FIGURE A

FIGURE B

FIGURE C

FIGURE D

FIGURE E

- Adds safety and support in the bath tub and shower
- Easy, tool-free assembly and height adjustable legs
- Folding back (Figure A) and removable legs make this shower chair great for storage and transport
- Lightweight design with stable legs and non-slip feet
- Armrests and soap tray add comfort and convenience
- Retail packaged
- Made using recycled materials