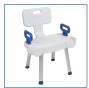

## HCPCS:

FIGURE A

FIGURE B

FIGURE C

FIGURE D

FIGURE E

- Adds safety and support in the bath tub and shower
- Easy, tool-free assembly and height adjustable legs
- Folding back (Figure A) and removable legs make this shower chair great for storage and transport
- Lightweight design with stable legs and non-slip feet
- Armrests and soap tray add comfort and convenience
- Retail packaged
- Made using recycled materials