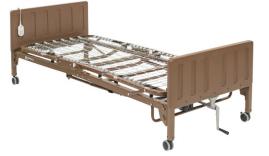

## Semi-Electric Bed (Single Crank)

HCPCS:

- Quiet, smooth operation, Head/Foot section adjusts electronically, Height adjusts manually
- Easy-to-transport and set up, Bed ships in two cartons
- Shaft stores under frame when unassembled
- · Channel frame construction provides superior strength and reduced weight
- Reinforced frame resists twisting and bending.
- Long Lasting Zinc-coated spring deck for Pt comfort
- Heavy Duty bed ends with durable HD Polyethylene Molded Bed End covers are attractive, easy-to-maintain
- Clip-on pendant mounts on bed rail, operate Head and Foot section simultaneously
- Half rails and full rails available in packages (PKG) or sold separately
- Satisfies applicable FDA entrapment guidelines
- Extension kit available (model #15005EXTKIT-L) extends length from 80" to 84"
- Patient weight Capacity 350 lbs. (158kg). Total Weight Capacity 450 lbs. (204kg)
- Motor is UL Approved, Bed is manufactured in ISO9001 & ISO13485 facility