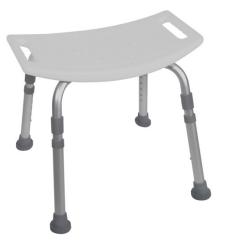

## **Deluxe Aluminum Shower Bench without Back**

HCPCS: E0245

**FIGURE A** 

**FIGURE C** 

- Tool-free assembly of seat and legs (Figure A)
- Drainage holes in bench reduce slipping
- Frame is lightweight, durable and corrosion proof
- New pinch-free cover allows for push pins to be depressed without pinching finger The audible "click" will be heard when secure (Figure B)
- Legs are height adjustable in 1" increments, and angled with suction style tips to provide additional stability
- Support collar prevents leg movement and reduces rattle
- Made using recycled materials