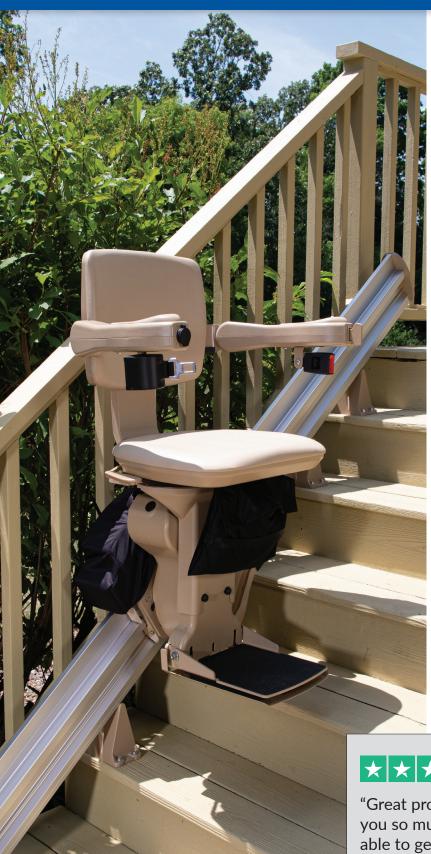

## **ALL-WEATHER RELIABILITY**

Enjoy outdoor living spaces with the Bruno Elite straight outdoor stairlift. Designed to withstand varying climates, the Elite outdoor stairlift features weather-resistant materials, easy operation and highperformance engineering.

## **EASY OUTDOOR ACCESS**

**Effortless.** Sit down, clip seat belt and press armrest control to glide up/down stairs. Wireless control also comes standard.

**Weather-Resistant.** Marine-grade vinyl, durable outdoor paint and lightweight waterproof cover provide year-round protection.

**Safe.** Safely exit away from the stairs by swiveling seat up to 90° at the top landing. Retractable seat belt and obstruction sensors further ensure safety.

**Dependable.** Battery-powered operation ensures performance even in power outage. Stairlift continually charges along entire rail.

**Comfortable.** Generously sized seat is adjustable in height. Footrest height and space between armrests are also adjustable.

**Compact.** Narrow vertical rail design maintains maximum open space. Fold arms, seat and footrest to gain even more room.