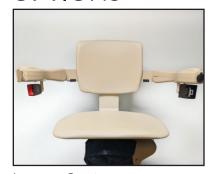

trol to glide up/down stairs. Wireless control also comes standard.

**Weather-Resistant.** Marine-grade vinyl, durable outdoor paint and lightweight waterproof cover provide year-round protection.

**Safe.** Safely exit away from the stairs by swiveling seat up to 90° at the top landing. Retractable seat belt and obstruction sensors further ensure safety.

**Dependable.** Battery-powered operation ensures performance even in power outage. Stairlift continually charges along entire rail.

**Comfortable.** Generously sized seat is adjustable in height. Footrest height and space between armrests are also adjustable.

**Compact.** Narrow vertical rail design maintains maximum open space. Fold arms, seat and footrest to gain even more room.

**Learn More** 

bruno.com









## **OPTIONS**



Larger Seat



Larger Footrest

## **ABOUT BRUNO**

Veteran-Founded | Family-Owned | Made in USA

Bruno makes stairlifts and vertical platform lifts to help people better access homes, public buildings and businesses, and scooter lifts to assist people in easily transporting their mobility devices.