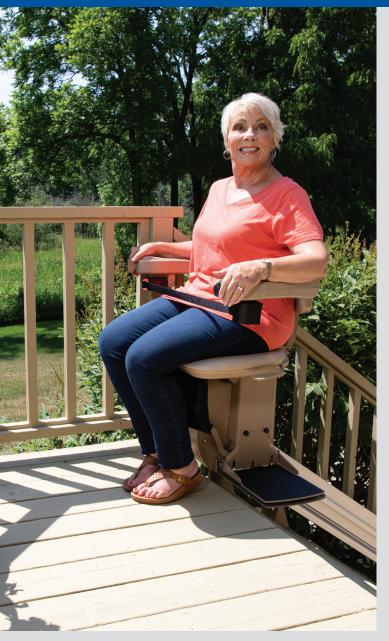

**Comfortable.** Generously sized seat is adjustable in height. Footrest height and space between armrests are also adjustable.

**Compact.** Narrow vertical rail design maintains maximum open space. Fold arms, seat and footrest to gain even more room.