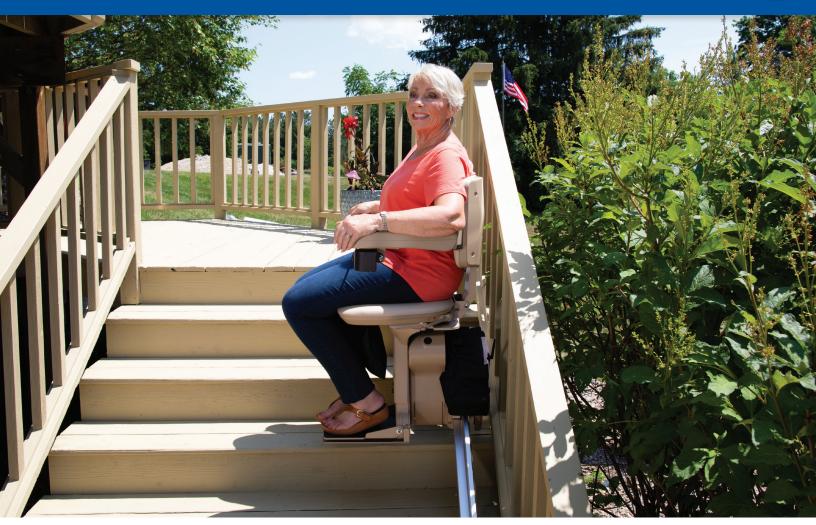

**Safe.** Safely exit away from the stairs by swiveling seat up to 90° at the top landing. Retractable seat belt and obstruction sensors further ensure safety.

**Dependable.** Battery-powered operation ensures performance even in power outage. Stairlift continually charges along entire rail.

**Comfortable.** Generously sized seat is adjustable in height. Footrest height and space between armrests are also adjustable.

**Compact.** Narrow vertical rail design maintains maximum open space. Fold arms, seat and footrest to gain even more room.