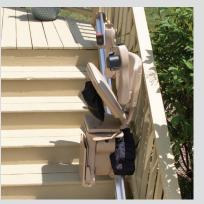

**Comfortable.** Generously sized seat is adjustable in height. Footrest height and space between armrests are also adjustable.

**Compact.** Narrow vertical rail design maintains maximum open space. Fold arms, seat and footrest to gain even more room.