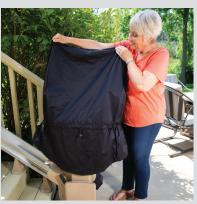

## **EASY OUTDOOR ACCESS**

**Effortless.** Sit down, clip seat belt and press armrest control to glide up/down stairs. Wireless control also comes standard.

**Weather-Resistant.** Marine-grade vinyl, durable outdoor paint and lightweight waterproof cover provide year-round protection.