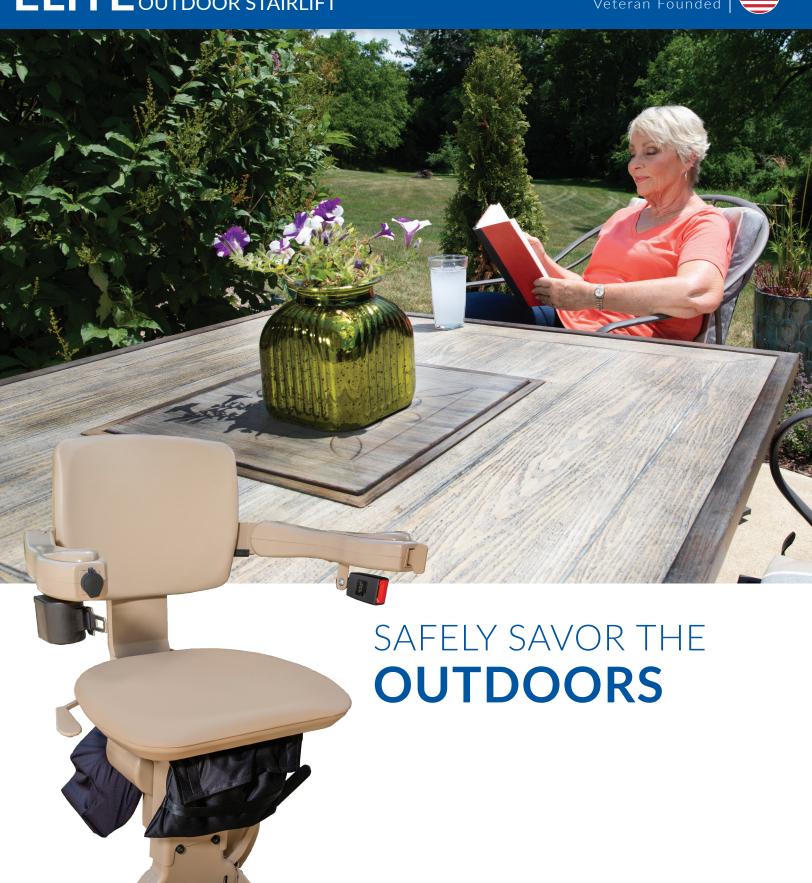

## **ALL-WEATHER RELIABILITY**

Enjoy outdoor living spaces with the Bruno Elite straight outdoor stairlift. Designed to withstand varying climates, the Elite outdoor stairlift features weather-resistant materials, easy operation and highperformance engineering.

## **EASY OUTDOOR ACCESS**

**Effortless.** Sit down, clip seat belt and press armrest control to glide up/down stairs. Wireless control also comes standard.

**Weather-Resistant.** Marine-grade vinyl, durable outdoor paint and lightweight waterproof cover provide year-round protection.