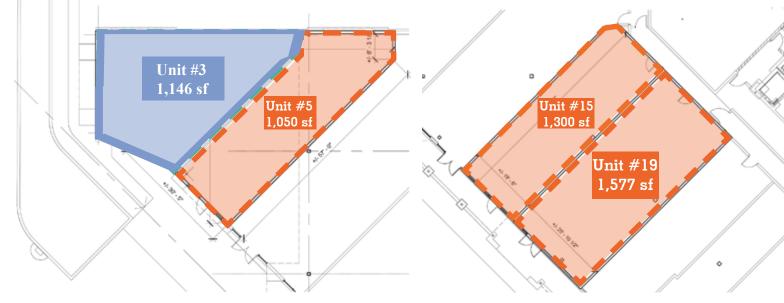

# Floor plans

For Lease 8818 Macleod Trail SE, Calgary, AB For Lease

### **Details**

Available: | Unit 5: 1,050 sf

Unit 15: 1,300 sf | Unit 19: 1,577 sf

Occupancy: Immediate

Rents: Market

Additional Rent: \$12.70 psf (est. 2024)

**Zoning:** Commercial - Community 2 (C-C2)

Parking: Surface parking available