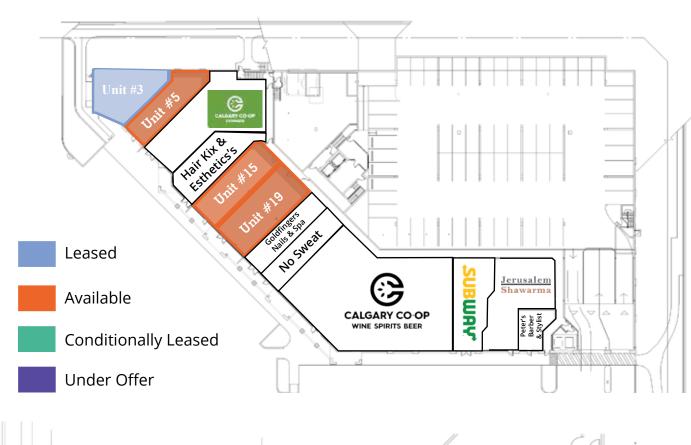

# Floor plans

For Lease 8818 Macleod Trail SE, Calgary, AB For Lease

### **Details**

Available: | Unit 5: 1,050 sf

Unit 15: 1,300 sf | Unit 19: 1,577 sf

Occupancy: Immediate

Rents: Market

Additional Rent: \$12.70 psf (est. 2024)

**Zoning:** Commercial - Community 2 (C-C2)

Parking: Surface parking available