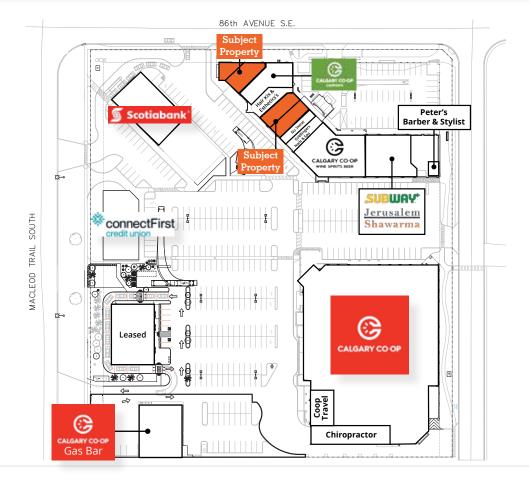

### Site plan

### Highlights

Nestled at the heart of convenience, this vibrant shopping center is anchored by Calgary Co-op grocery store, Calgary Co-op Gas station, Calgary Co-op WSB, Co-op Cannabis, connectFirst Credit Union, Scotiabank, Subway, Pinnacle, Jerusalem Shawarma, and a variety of beloved local tenants.

Adding to the allure, the location is shadow anchored by popular destinations like Save-on Food, PetValu, Tim Hortons, and a mix of both national and local tenants, creating a dynamic and bustling atmosphere.