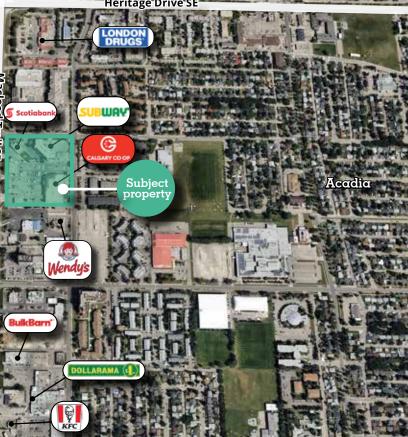

### Highlights

Nestled at the heart of convenience, this vibrant shopping center is anchored by Calgary Co-op grocery store, Calgary Co-op Gas station, Calgary Co-op WSB, Co-op Cannabis, connectFirst Credit Union, Scotiabank, Subway, Pinnacle, Jerusalem Shawarma, and a variety of beloved local tenants.

### Site plan