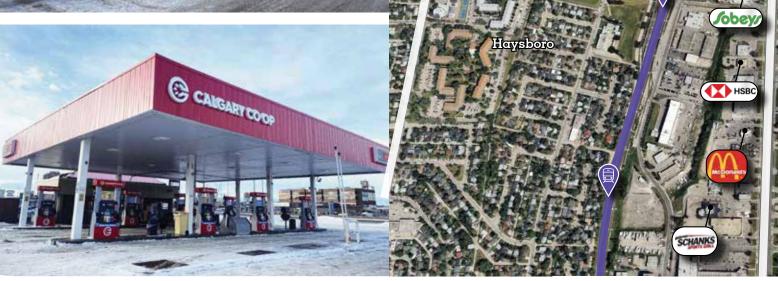

### Highlights

Nestled at the heart of convenience, this vibrant shopping center is anchored by Calgary Co-op grocery store, Calgary Co-op Gas station, Calgary Co-op WSB, Co-op Cannabis, connectFirst Credit Union, Scotiabank, Subway, Pinnacle, Jerusalem Shawarma, and a variety of beloved local tenants.

Serving the well-established communities of Acadia, Haysboro, Fairview, and Kingsland, our center is not just a place to shop – it's a vibrant hub connecting people and businesses. Explore the best of what we have to offer for a seamless and delightful shopping experience.