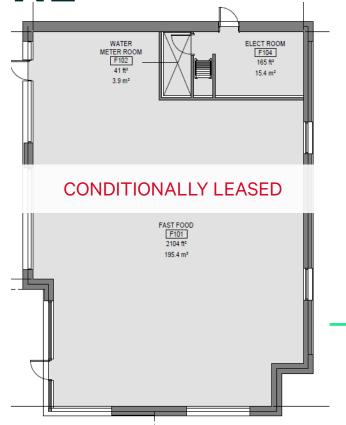

|
| Signage:                | Fascia                          |
| Rates:                  | Market                          |
| Parking:                | Mall style parking              |
|                         |                                 |





SITE PLAN- BUILDING B



#### **BUILDING B**

- UNIT B101- 2,664 Sq. ft.
- UNIT B102- 2,299 Sq. ft.
- UNIT B103- 1,770 Sq. ft.
- UNIT B104- 1,789 Sq. ft.
- UNIT B105- 1,493 Sq. ft.





#### **BUILDING C-FULLY LEASED!**

- **UNIT C103- CANNABIS**
- UNIT C101- CONVENIENCE STORE
- UNIT C106/108- CAR WASH



#### **BUILDING D**

- UNIT D101- LIQUOR
- UNIT D102- CONDITIONALLY LEASED
- UNIT D103- CONDITIONALLY LEASED
- UNIT D104- 1,362 Sq. ft.





#### **BUILDING E**

UNIT E101- 3,498 SQ. FT

\*Drive-Thru Opportunity

SITE PLAN- BUILDING F -





#### **BUILDING F**



\*Drive-Thru Opportunity

#### NEIGHBOURHOOD DEMOGRAPHICS

Greystone wil be a 800 unit community going up in 10 phases adding to the diverse and growing population within Cochrane.



Population of 31,967 within 5km with an average age of 39



3,500 vehicles per day on Jack Tennant Memorial Bridge



4,500+/- members visiting
Spray Lake Sawmills Family
Sports Centre on a regular basis



Household income average of \$140,221.00 within 5km



Average annual food & beverage spending of \$15,477 within 5km

Average annual clothing and personal care spending of \$5,616 within 5km





#### **CBRE**

**JOHN MOSS** Senior Vice President T +1 403 750 0507

john.moss@cbre.com

ANIA GRYZEWSKI

Vice President T +1 403 750 0806 ania.gryzewski@cbre.com **BRITTANY CAMILLERI*