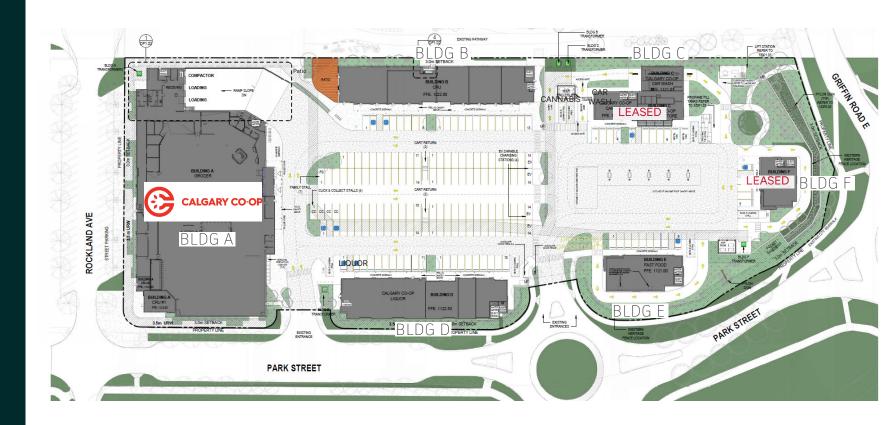

# GREYSTONE COCHRANE AB

PROPERTY DETAILS

| Details                 |                                 |
|-------------------------|---------------------------------|
| Size (est.):            | Building A: 906 sq. ft.         |
|                         | Building B: 10,015 sq. ft.      |
|                         | Building C: LEASED              |
|                         | Building D: 1,826 sq. ft.       |
|                         | Building E: 3,498 sq. ft.       |
|                         | Building F: LEASED              |
|                         |                                 |
| Op Costs ( 2024 est.) : | \$13.00 per sq. ft              |
| Zoning:                 | CSC- Commerical Shopping Centre |
| Available:              | Summer 2025                     |
| Signage:                | Fascia                          |
| Rates:                  | Market                          |
| Parking:                | Mall style parking              |
|                         |                                 |

SITE PLAN- BUILDING B

#### **BUILDING B**

- UNIT B101- 2,664 Sq. ft.
- UNIT B102- 2,299 Sq. ft.
- UNIT B103- 1,770 Sq. ft.
- UNIT B104- 1,789 Sq. ft.
- UNIT B105- 1,493 Sq. ft.

#### **BUILDING C-FULLY LEASED!**

- **UNIT C103- CANNABIS**
- UNIT C101- CONVENIENCE STORE
- UNIT C106/108- CAR WASH

#### **BUILDING D**

- UNIT D101- LIQUOR
- UNIT D102- CONDITIONALLY LEASED
- UNIT D103- CONDITIONALLY LEASED
- UNIT D104- 1,362 Sq. ft.

#### **BUILDING E**

UNIT E101- 3,498 SQ. FT

\*Drive-Thru Opportunity

SITE PLAN- BUILDING F -

#### **BUILDING F**

\*Drive-Thru Opportunity