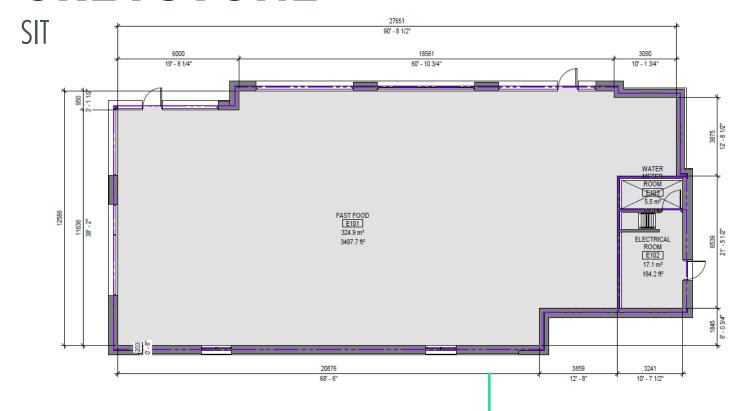

#### **BUILDING E**

UNIT E101- 3,498 SQ. FT

\*Drive-Thru Opportunity

SITE PLAN- BUILDING F -