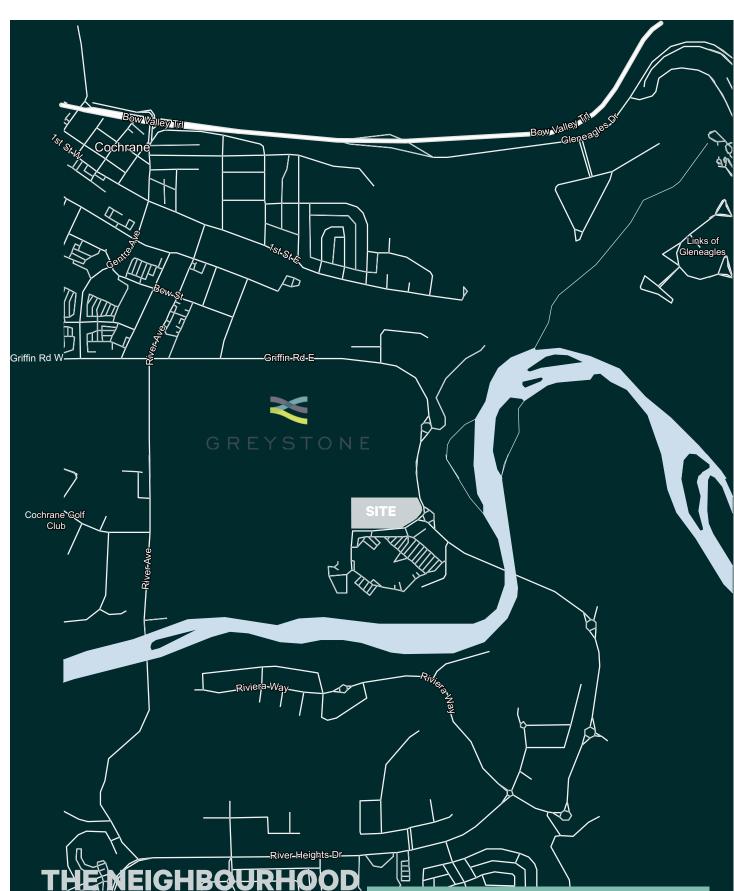

### ROCKLAND AVENUE & PARK STREET, COCHRANE AB

Greystone is a beautiful new community expanding onto the vastly expanding Town of Cochrane. Located in central Cochrane, Greystone brings together small town living with suburban comfort, connecting the residents with parks, the river valley, restaurants, shopping and a established rec centre.

Greystone which will have 800 new units housing 2000-2500 people upon completion.

- Close proximity to major road ways such as TransCanada Highway and Hwy 22 both connecting to the city of Calgary with around a 30 min drive to Calagry's city centre.
- Close Proximity to Bow Bend Way and Jack Tennent Memorial Bridge easily connecting all Cochrane communities on the other side of Bow River.