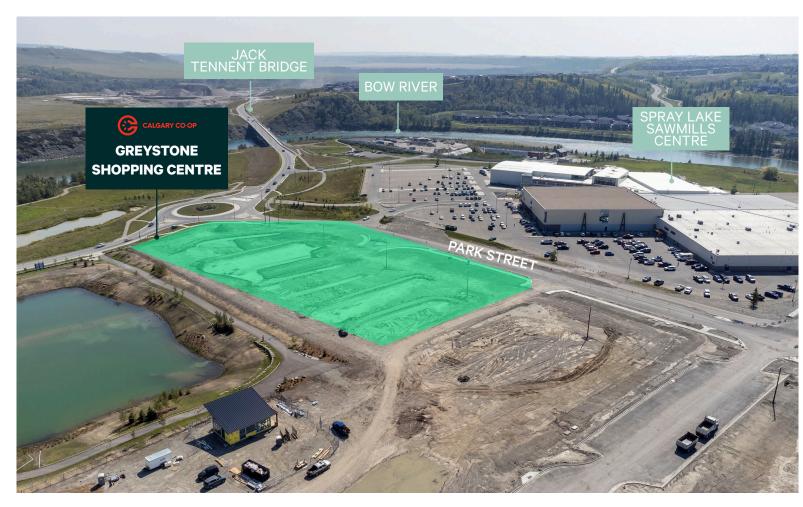

### ROCKLAND AVENUE & PARK STREET, COCHRANE AB

Greystone is a beautiful new community expanding onto the vastly expanding Town of Cochrane. Located in central Cochrane, Greystone brings together small town living with suburban comfort, connecting the residents with parks, the river valley, restaurants, shopping and a established rec centre.

Greystone which will have 800 new units housing 2000-2500 people upon completion.

- Close proximity to major road ways such as TransCanada Highway and Hwy 22 both connecting to the city of Calgary with around a 30 min drive to Calagry's city centre.
- Close Proximity to Bow Bend Way and Jack Tennent Memorial Bridge easily connecting all Cochrane communities on the other side of Bow River.