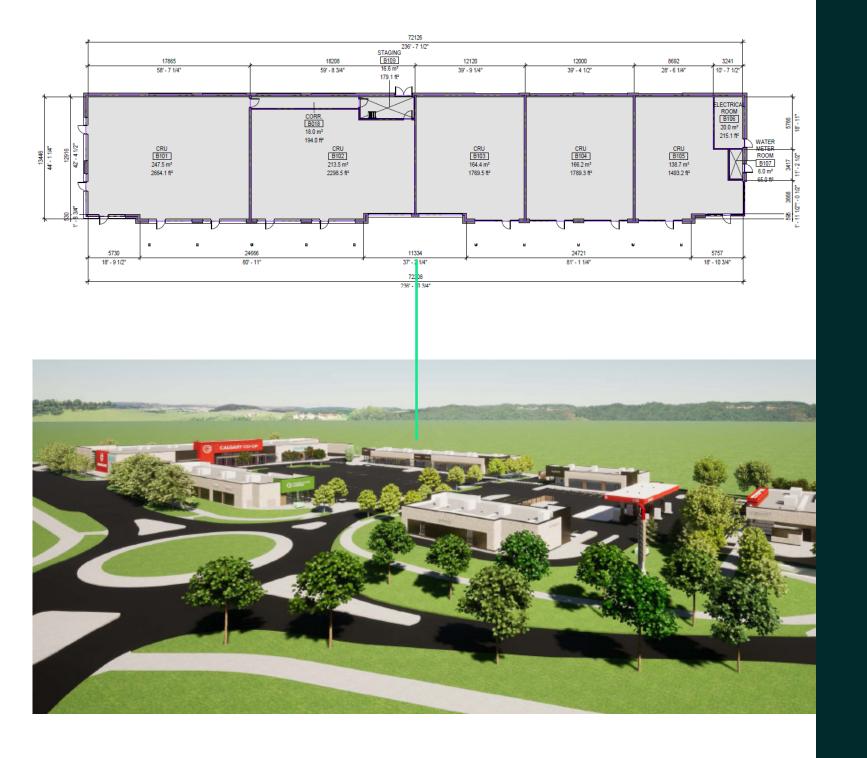

SITE PLAN- BUILDING B

#### **BUILDING B**

- UNIT B101- 2,664 Sq. ft.
- UNIT B102- 2,299 Sq. ft.
- UNIT B103- 1,770 Sq. ft.
- UNIT B104- 1,789 Sq. ft.
- UNIT B105- 1,493 Sq. ft.