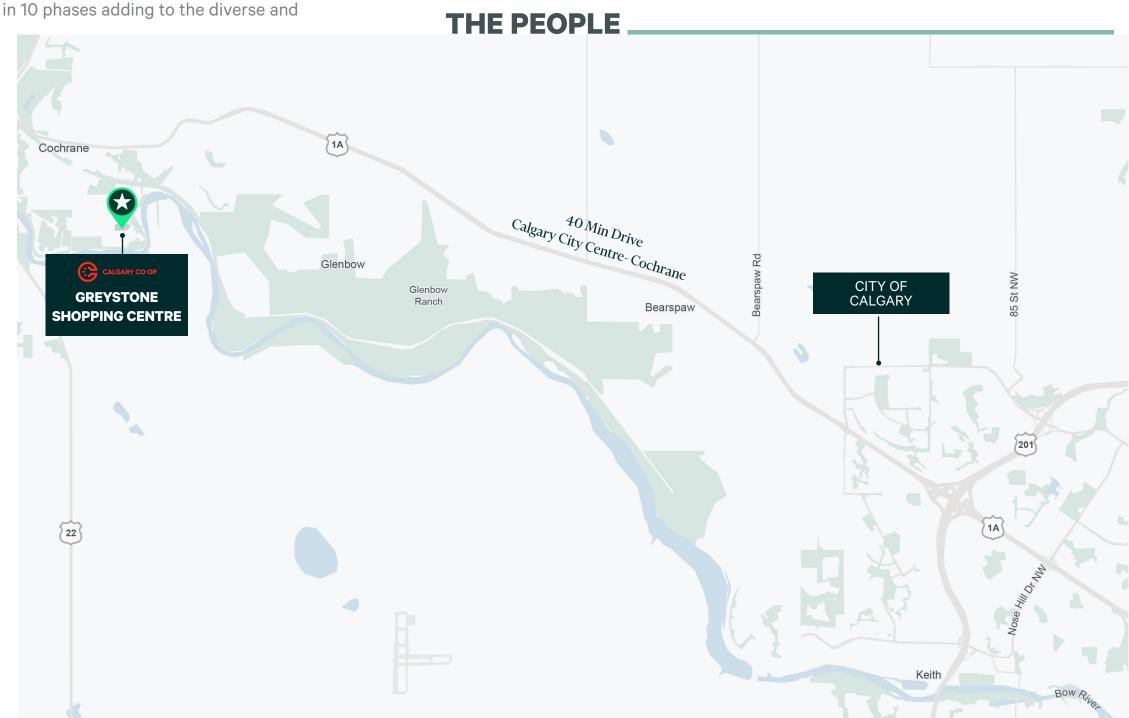

Greystone which will have 800 new units housing 2000-2500 people upon completion.

- Close proximity to major road ways such as TransCanada Highway and Hwy 22 both connecting to the city of Calgary with around a 30 min drive to Calagry's city centre.
- Close Proximity to Bow Bend Way and Jack Tennent Memorial Bridge easily connecting all Cochrane communities on the other side of Bow River.