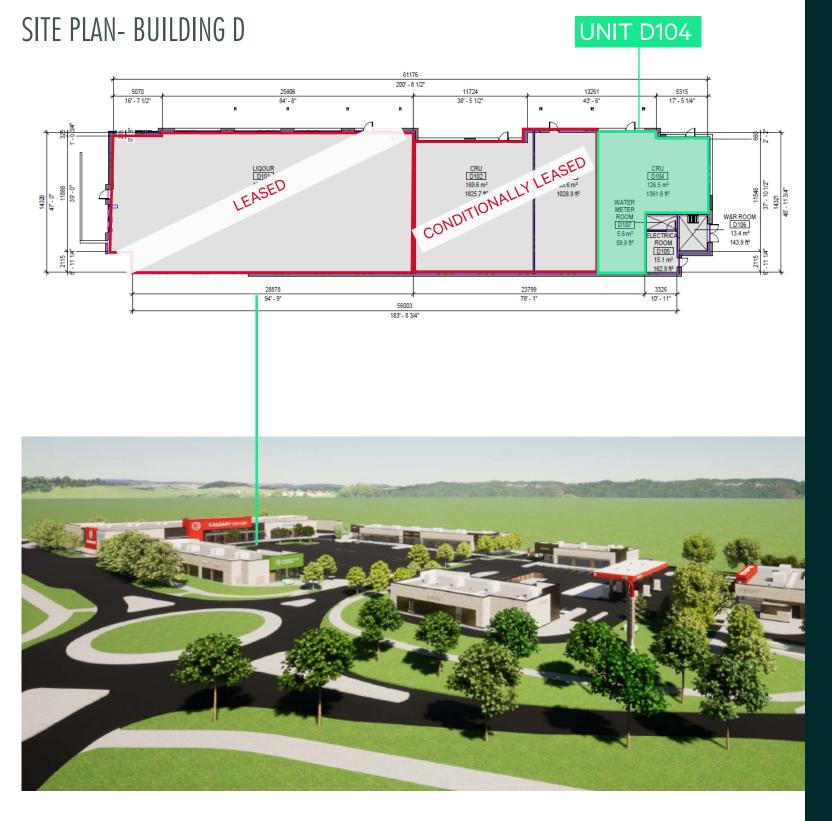

#### **BUILDING D**

- UNIT D101- LIQUOR
- UNIT D102- CONDITIONALLY LEASED
- UNIT D103- CONDITIONALLY LEASED
- UNIT D104- 1,362 Sq. ft.