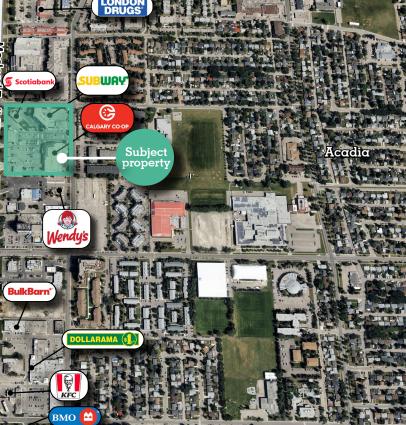

#### **Highlights**

Nestled at the heart of convenience, this vibrant shopping center is anchored by Calgary Co-op grocery store, Calgary Co-op Gas station, Calgary Co-op WSB, Co-op Cannabis, connectFirst Credit Union, Scotiabank, Subway, Pinnacle, Jerusalem Shawarma, and a variety of beloved local tenants.

Adding to the allure, the location is shadow anchored by popular destinations like Save-on Food, PetValu, Tim Hortons, and a mix of both national and local tenants, creating a dynamic and bustling atmosphere.

Serving the well-established communities of Acadia, Haysboro, Fairview, and Kingsland, our center is not just a place to shop – it's a vibrant hub connecting people and businesses. Explore the best of what we have to offer for a seamless and delightful shopping experience.