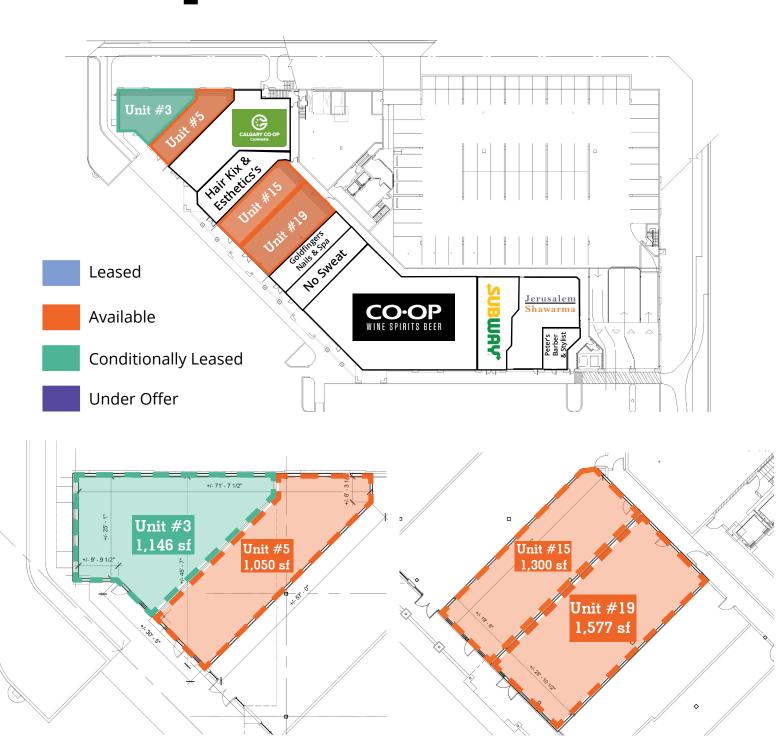

### Floor plans

For Lease 8818 Macleod Trail SE, Calgary, AB For Lease

#### **Details**

**Available: Unit 3: 1,146 sf - C/L** | Unit 5: 1,050 sf

Unit 15: 1,300 sf | Unit 19: 1,577 sf

Occupancy: Immediate

Rents: Market

Additional Rent: \$12.70 psf (est. 2024)

**Zoning:** Commercial - Community 2 (C-C2)