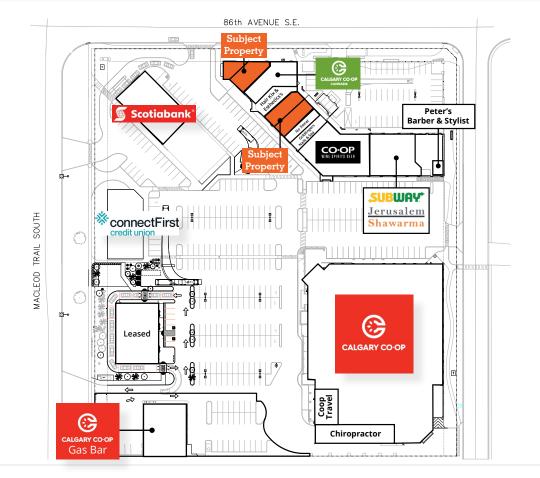

#### Site plan

#### **Highlights**

Nestled at the heart of convenience, this vibrant shopping center is anchored by Calgary Co-op grocery store, Calgary Co-op Gas station, Calgary Co-op WSB, Co-op Cannabis, connectFirst Credit Union, Scotiabank, Subway, Pinnacle, Jerusalem Shawarma, and a variety of beloved local tenants.

Adding to the allure, the location is shadow anchored by popular destinations like Save-on Food, PetValu, Tim Hortons, and a mix of both national and local tenants, creating a dynamic and bustling atmosphere.