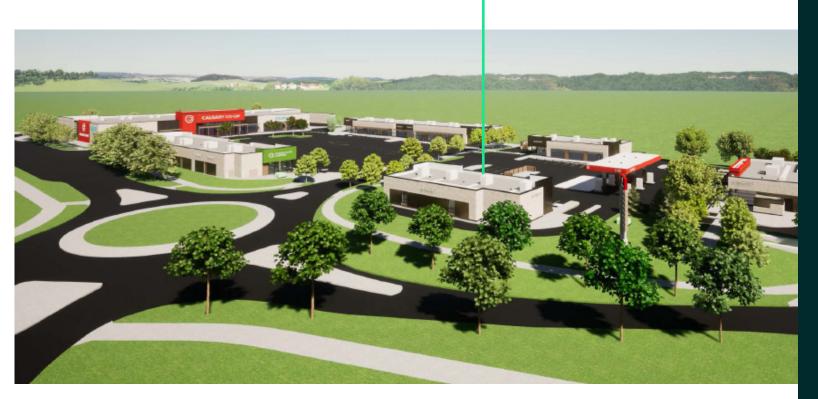

## NEW DEVELOPMENT RETAIL SPACE FOR LEASE

+/- 28,000 SQ. FT. FOR LEASE

#### GROCERY ANCHORED COMMERICAL SITE +/- 28,000 SQ. FT. FOR LEASE