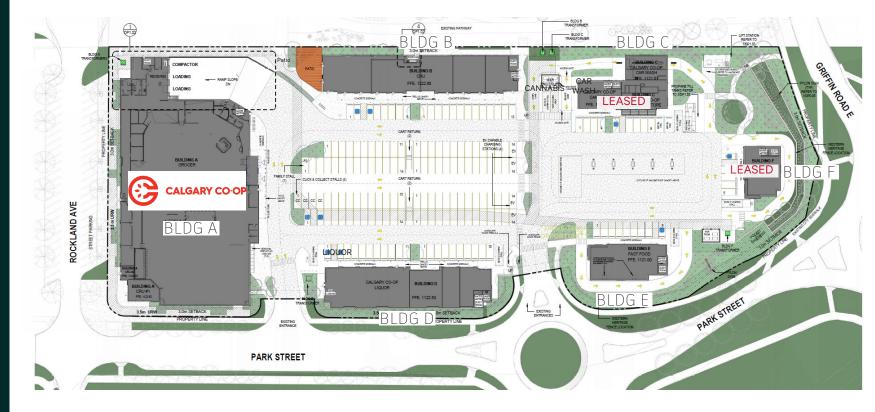

## PROPERTY DETAILS

| Details                 |                                                                                                                                   |
|-------------------------|-----------------------------------------------------------------------------------------------------------------------------------|
| Size (est.):            | Building A:906 sq. ft.Building B:10,015 sq. ft.Building C:LEASEDBuilding D:1,826 sq. ft.Building E:3,498 sq. ft.Building F:LEASED |
| Op Costs ( 2024 est.) : | \$13.00 per sq. ft                                                                                                                |
| Zoning:                 | CSC- Commerical Shopping Centre                                                                                                   |
| Available:              | Summer 2025                                                                                                                       |
| Signage:                | Fascia                                                                                                                            |
| Rates:                  | Market                                                                                                                            |
| Parking:                | Mall style parking                                                                                                                |

## CO-OP GREYSTONE SITE PLAN- BUILDING B

# CO-OP GREYSTONE

SITE PLAN- BUILDING C

UNIT C101- CONVENIENCE STORE

## CO-OP GREYSTONE SITE PLAN- BUILDING D

# CO-OP GREYSTONE

SITE PLAN- BUILDING E

# CO-OP GREYSTONE SITE PLAN- BUILDING F WATER METER ROOM F102 -41 ft<sup>2</sup> ELECT ROOM F104 165 ft<sup>2</sup> 15.4 m<sup>2</sup> 3.9 m² CONDITIONALLY LEASED FAST FOOD F101 2104 ft<sup>2</sup> 195.4 m<sup>2</sup>