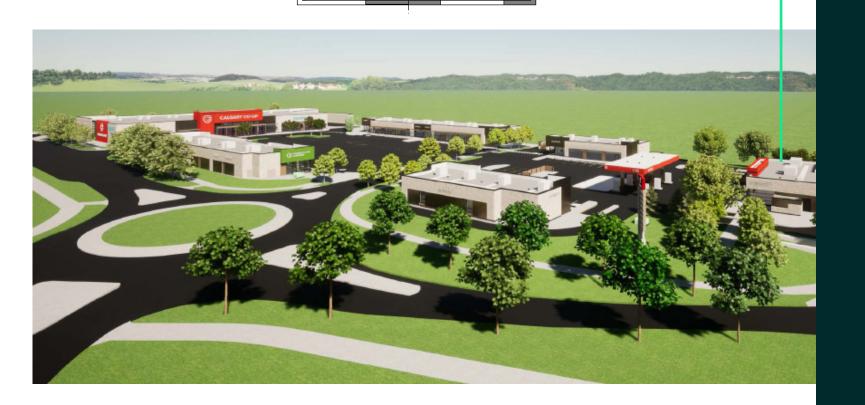

## NEW DEVELOPMENT RETAIL SPACE FOR LEASE

+/- 28,000 SQ. FT. FOR LEASE

#### GROCERY ANCHORED COMMERICAL SITE +/- 28,000 SQ. FT. FOR LEASE