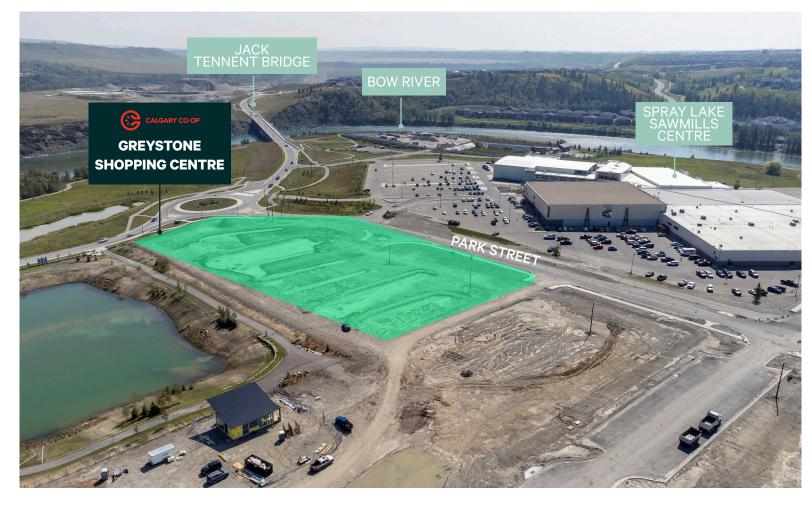

## CORNER OF ROCKLAND AVE & PARK STREET COCHRANE, AB

## NEW DEVELOPMENT RETAIL SPACE FOR LEASE

+/- 28,000 SQ. FT. FOR LEASE

#### GROCERY ANCHORED COMMERICAL SITE +/- 28,000 SQ. FT. FOR LEASE