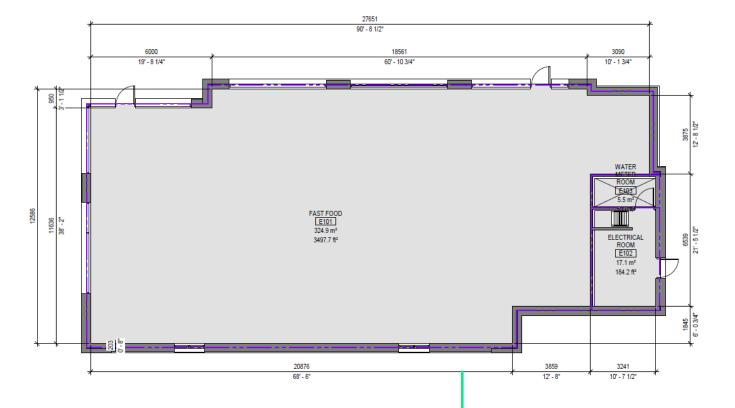

# CO-OP GREYSTONE

SITE PLAN- BUILDING E

## **BUILDING E**

UNIT E101- 3,498 SQ. FT

\*Drive-Thru Opportunity