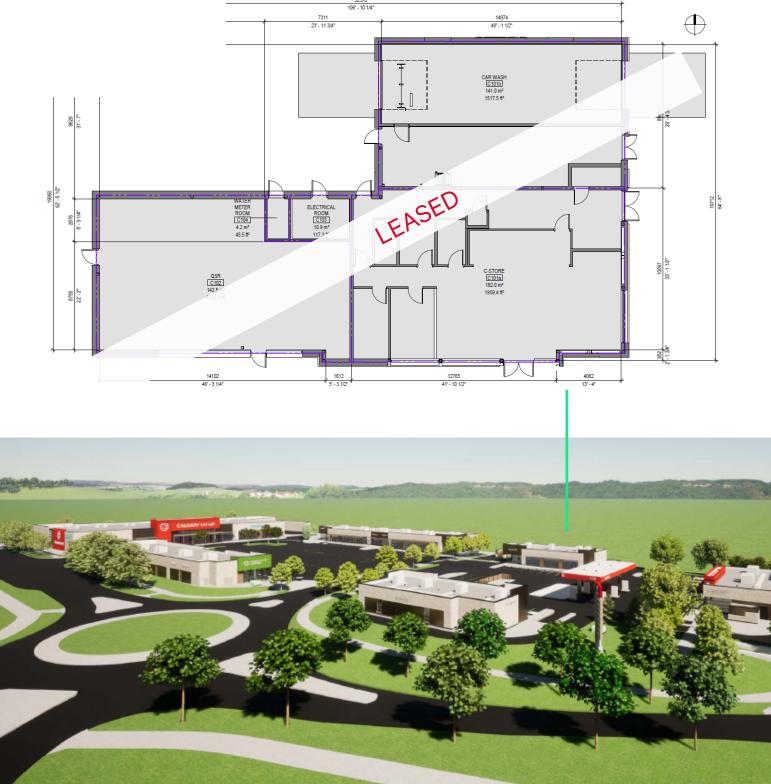

Available:              | Summer 2025                                                                                                                       |
| Signage:                | Fascia                                                                                                                            |
| Rates:                  | Market                                                                                                                            |
| Parking:                | Mall style parking                                                                                                                |





#### GROCERY ANCHORED COMMERICAL SITE +/- 28,000 SQ. FT. FOR LEASE

## CO-OP GREYSTONE SITE PLAN- BUILDING B





# CO-OP GREYSTONE

SITE PLAN- BUILDING C





UNIT C101- CONVENIENCE STORE

## CO-OP GREYSTONE SITE PLAN- BUILDING D







### UNIT D102- CONDITIONALLY LEASED

#### UNIT D103- CONDITIONALLY LEASED

# CO-OP GREYSTONE

SITE PLAN- BUILDING E





## **BUILDING E**

UNIT E101- 3,498 SQ. FT

\*Drive-Thru Opportunity

# CO-OP GREYSTONE SITE PLAN- BUILDING F WATER METER ROOM F102 -41 ft<sup>2</sup> ELECT ROOM F104 165 ft<sup>2</sup> 15.4 m<sup>2</sup> 3.9 m² CONDITIONALLY LEASED FAST FOOD F101 2104 ft<sup>2</sup> 195.4 m<sup>2</sup>



## **BUILDING F**



\*Drive-Thru Opportunity

### UNIT F101- CONDITIONALLY LEASED

# CO-OP GREYSTONE NEIGHBOURHOOD DEMOGRAPHICS

Greystone wil be a 800 unit community going up in 10 phases adding to the diverse and growing population within Cochrane.



# GROPPING CENTRE

CBRE

#### **JOHN MOSS**

Senior