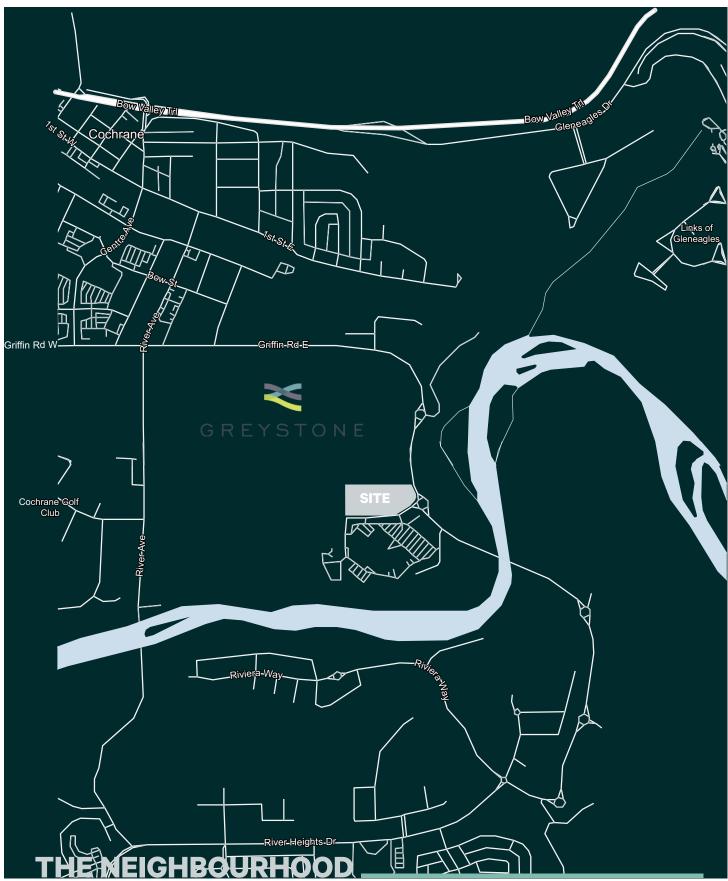

## ROCKLAND AVENUE & PARK STREET, COCHRANE AB

Greystone is a beautiful new community expanding onto the vastly expanding Town of Cochrane. Located in central Cochrane, Greystone brings together small town living with suburban comfort, connecting the residents with parks, the river valley, restaurants, shopping and a established rec centre.

## LOCATION HIGHLIGHTS

- Cochrane as a current population of 34,467 and expanding rapidly with communites such as Greystone which will have 800 new units housing 2000-2500 people upon completion.
- Close proximity to major road ways such as TransCanada Highway and Hwy 22 both connecting to the city of Calgary with around a 30 min drive to Calagry's city centre.
- Close Proximity to Bow Bend Way and Jack Tennent Memorial Bridge easily connecting all Cochrane communities on the other side of Bow River.

# CO-OP GREYSTONE NEIGHBOURHOOD DEMOGRAPHICS

Greystone wil be a 800 unit community going up in 10 phases adding to the diverse and growing population within Cochrane.