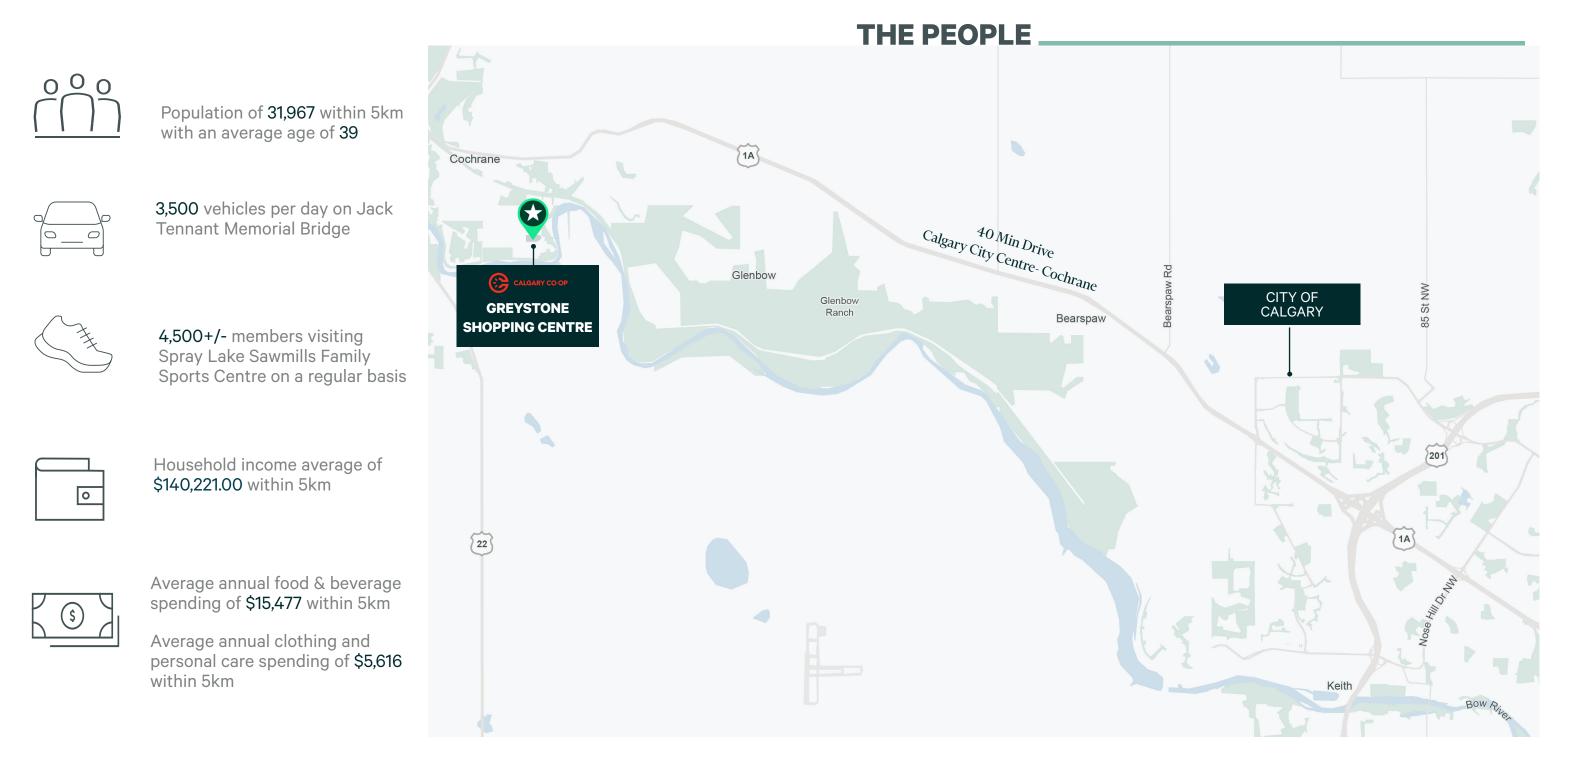

## LOCATION HIGHLIGHTS

- Cochrane as a current population of 34,467 and expanding rapidly with communites such as Greystone which will have 800 new units housing 2000-2500 people upon completion.
- Close proximity to major road ways such as TransCanada Highway and Hwy 22 both connecting to the city of Calgary with around a 30 min drive to Calagry's city centre.
- Close Proximity to Bow Bend Way and Jack Tennent Memorial Bridge easily connecting all Cochrane communities on the other side of Bow River.

# CO-OP GREYSTONE NEIGHBOURHOOD DEMOGRAPHICS

Greystone wil be a 800 unit community going up in 10 phases adding to the diverse and growing population within Cochrane.