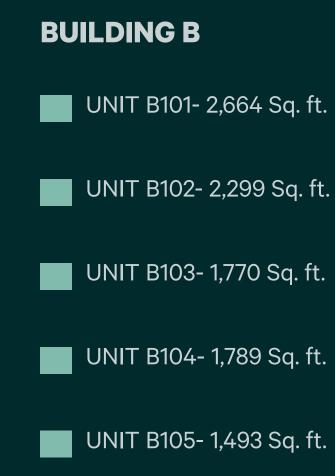

|
| Available:              | Summer 2025                                                                                                                       |
| Signage:                | Fascia                                                                                                                            |
| Rates:                  | Market                                                                                                                            |
| Parking:                | Mall style parking                                                                                                                |





#### GROCERY ANCHORED COMMERICAL SITE +/- 28,000 SQ. FT. FOR LEASE

## CO-OP GREYSTONE SITE PLAN- BUILDING B





# CO-OP GREYSTONE

SITE PLAN- BUILDING C





UNIT C101- CONVENIENCE STORE

## CO-OP GREYSTONE SITE PLAN- BUILDING D







### UNIT D102- CONDITIONALLY LEASED

#### UNIT D103- CONDITIONALLY LEASED

# CO-OP GREYSTONE

SITE PLAN- BUILDING E





## **BUILDING E**

UNIT E101- 3,498 SQ. FT

\*Drive-Thru Opportunity

# CO-OP GREYSTONE SITE PLAN- BUILDING F WATER METER ROOM F102 -41 ft<sup>2</sup> ELECT ROOM F104 165 ft<sup>2</sup> 15.4 m<sup>2</sup> 3.9 m² CONDITIONALLY LEASED FAST FOOD F101 2104 ft<sup>2</sup> 195.4 m<sup>2</sup>



## **BUILDING F**



\*Drive-Thru Opportunity

### UNIT F101- CONDITIONALLY LEASED

# CO-OP GREYSTONE NEIGHBOURHOOD DEMOGRAPHICS

Greystone wil be a 800 unit community going up in 10 phases adding to the diverse and growing population within Cochrane.



# GROPP