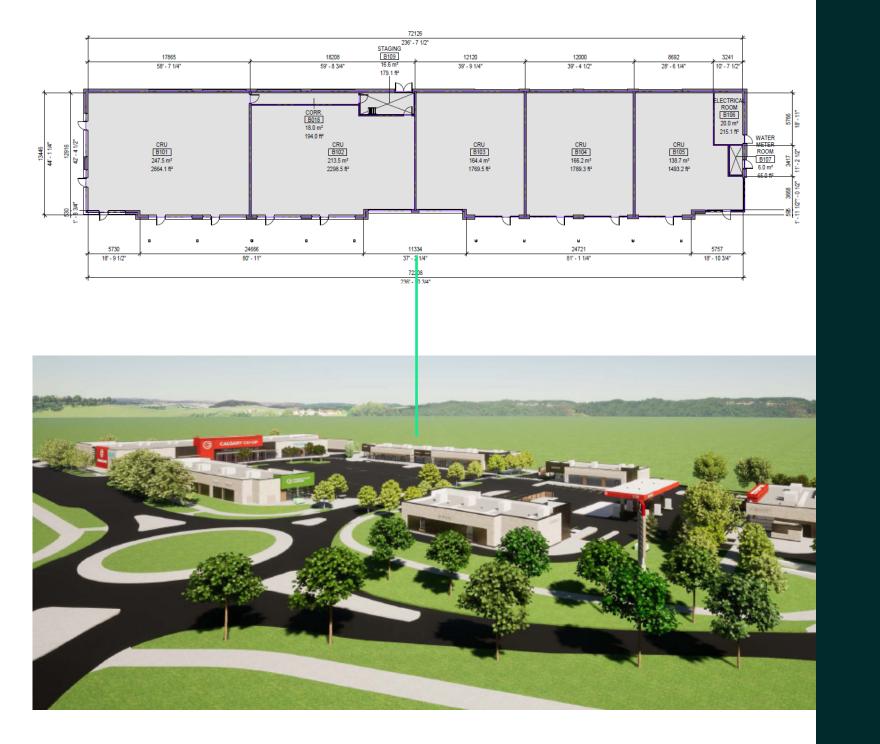

|
| Available:              | Summer 2025                                                                                                                       |
| Signage:                | Fascia                                                                                                                            |
| Rates:                  | Market                                                                                                                            |
| Parking:                | Mall style parking                                                                                                                |





#### GROCERY ANCHORED COMMERICAL SITE +/- 28,000 SQ. FT. FOR LEASE

## CO-OP GREYSTONE SITE PLAN- BUILDING B





# CO-OP GREYSTONE

SITE PLAN- BUILDING C





UNIT C101- CONVENIENCE STORE

## CO-OP GREYSTONE SITE PLAN- BUILDING D







### UNIT D102- CONDITIONALLY LEASED

#### UNIT D103- CONDITIONALLY LEASED

# CO-OP GREYSTONE

SITE PLAN- BUILDING E





## **BUILDING E**

UNIT E101- 3,498 SQ. FT

\*Drive-Thru Opportunity

# CO-OP GREYSTONE SITE PLAN- BUILDING F WATER METER ROOM F102 -41 ft<sup>2</sup> ELECT ROOM F104 165 ft<sup>2</sup> 15.4 m<sup>2</sup> 3.9 m² CONDITIONALLY LEASED FAST FOOD F101 2104 ft<sup>2</sup> 195.4 m<sup>2</sup>



## **BUILDING F**



\*Drive-Thru Opportunity

### UNIT F101- CONDITIONALLY LEASED

# CO-OP GREYSTONE NEIGHBOURHOOD DEMOGRAPHICS

Greystone wil be a 800 unit community going up in 10 phases adding to the diverse and growing population within Cochrane.



# GRO